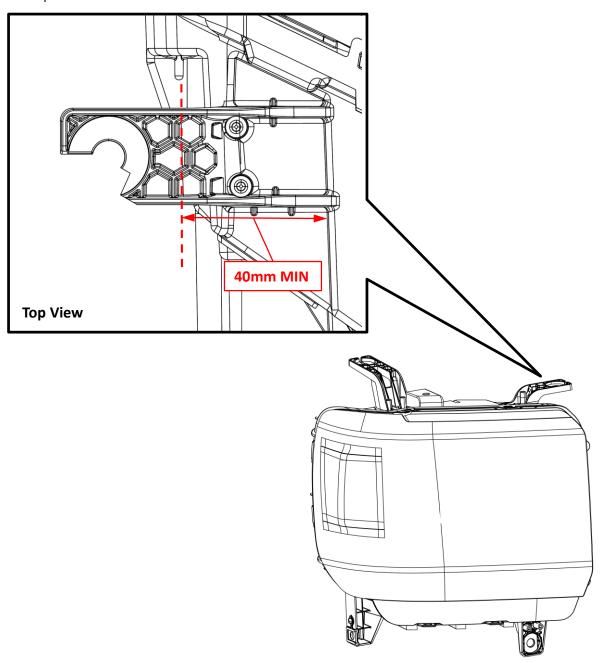

## Minimum Material Condition (MMC) 2014-18 GMC SIERRA RH UPR INBOARD HEADLIGHT TAB KIT ALL P/N 25-10001

- 1. Using a metric scale or ruler, measure your lamp at the reference points given in the figure below.
- 2. If the broken mounting tab meets the Minimum Material Condition value(MIN), then your lamp can be repaired using this kit.
- 3. If the broken mounting tab does not meet the Minimum Material Condition value(MIN), then your lamp is not a candidate for this repair kit.
- 4. If your lamp's mounting tabs have been repaired previously by any method, then your lamp is not a candidate for this repair kit.