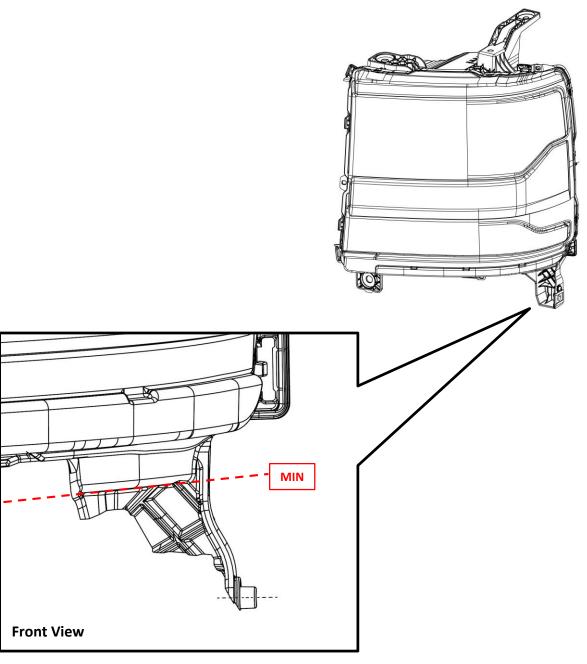

## Minimum Material Condition (MMC) 2016-18 CHEVY SILVERADO 1500 HID LED LH LWR OUTBOARD HEADLIGHT TAB KIT P/N 25-10043

- 1. Using a metric scale or ruler, measure your lamp at the reference points given in the figure below.
- 2. If the broken mounting tab meets the Minimum Material Condition value(MIN), then your lamp can be repaired using this kit.
- 3. If the broken mounting tab does not meet the Minimum Material Condition value(MIN), then your lamp is not a candidate for this repair kit.
- 4. If your lamp's mounting tabs have been repaired previously by any method, then your lamp is not a candidate for this repair kit.