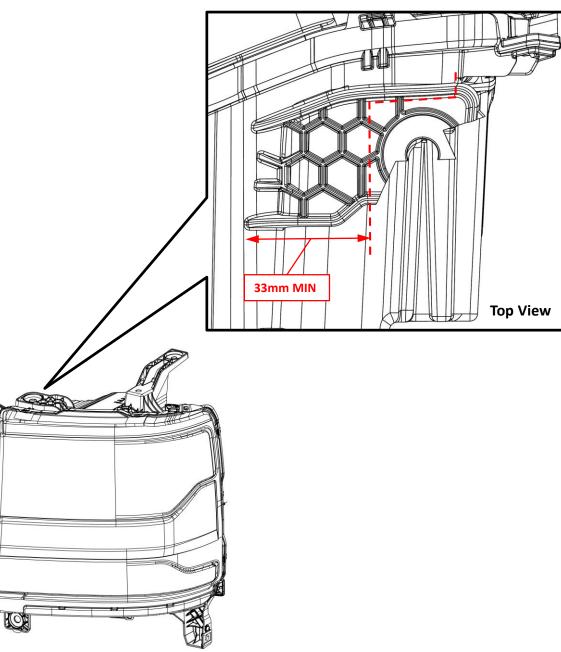

## Minimum Material Condition (MMC) 2016-18 CHEVY SILVERADO 1500 HID LED LH UPR INBOARD HEADLIGHT TAB P/N 25-10041

- 1. Using a metric scale or ruler, measure your lamp at the reference points given in the figure below.
- 2. If the broken mounting tab meets the Minimum Material Condition value(MIN), then your lamp can be repaired using this kit.
- 3. If the broken mounting tab does not meet the Minimum Material Condition value(MIN), then your lamp is not a candidate for this repair kit.
- 4. If your lamp's mounting tabs have been repaired previously by any method, then your lamp is not a candidate for this repair kit.