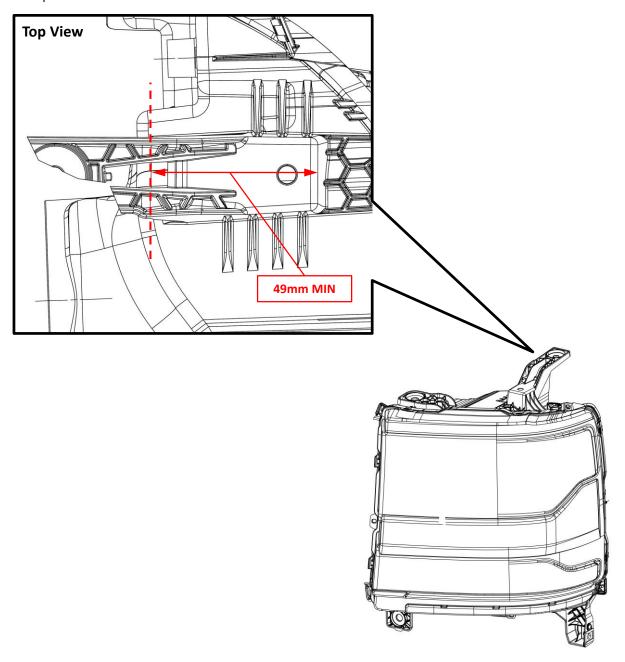

## Minimum Material Condition (MMC) 2016-18 CHEVY SILVERADO 1500 HID LED LH UPR OUTBOARD HEADLIGHT TAB P/N 25-10042

- 1. Using a metric scale or ruler, measure your lamp at the reference points given in the figure below.
- 2. If the broken mounting tab meets the Minimum Material Condition value(MIN), then your lamp can be repaired using this kit.
- 3. If the broken mounting tab does not meet the Minimum Material Condition value(MIN), then your lamp is not a candidate for this repair kit.
- 4. If your lamp's mounting tabs have been repaired previously by any method, then your lamp is not a candidate for this repair kit.