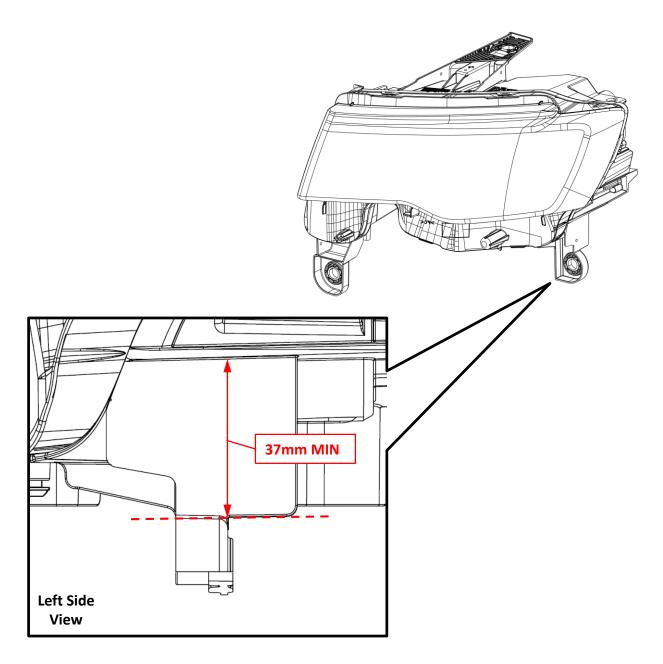

## Minimum Material Condition (MMC) 2014-21 JEEP GRAND CHEROKEE LH LWR OUTBOARD HEADLIGHT TAB HID P/N 25-10014

- 1. Using a metric scale or ruler, measure your lamp at the reference points given in the figure below.
- 2. If the broken mounting tab meets the Minimum Material Condition value(MIN), then your lamp can be repaired using this kit.
- 3. If the broken mounting tab does not meet the Minimum Material Condition value(MIN), then your lamp is not a candidate for this repair kit.
- 4. If your lamp's mounting tabs have been repaired previously by any method, then your lamp is not a candidate for this repair kit.