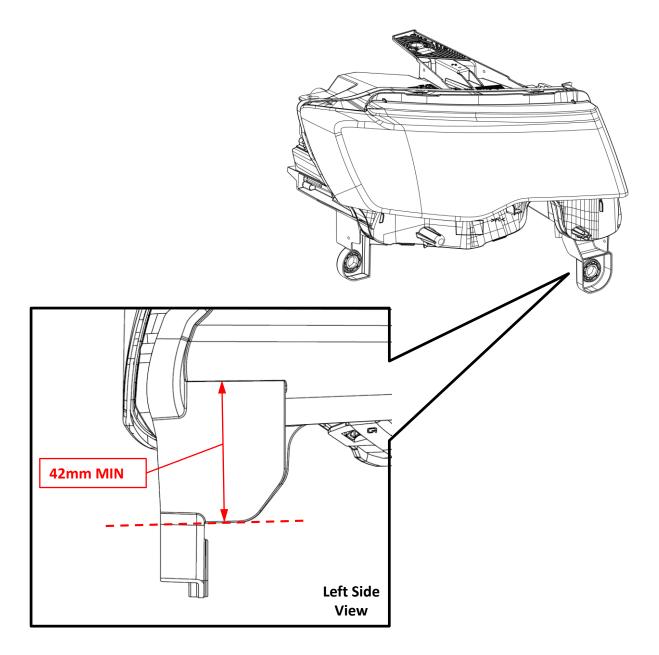

## Minimum Material Condition (MMC) 2014-21 JEEP GRAND CHEROKEE RH LWR INBOARD HEADLIGHT TAB HID P/N 25-10010

- 1. Using a metric scale or ruler, measure your lamp at the reference points given in the figure below.
- 2. If the broken mounting tab meets the Minimum Material Condition value(MIN), then your lamp can be repaired using this kit.
- 3. If the broken mounting tab does not meet the Minimum Material Condition value(MIN), then your lamp is not a candidate for this repair kit.
- 4. If your lamp's mounting tabs have been repaired previously by any method, then your lamp is not a candidate for this repair kit.