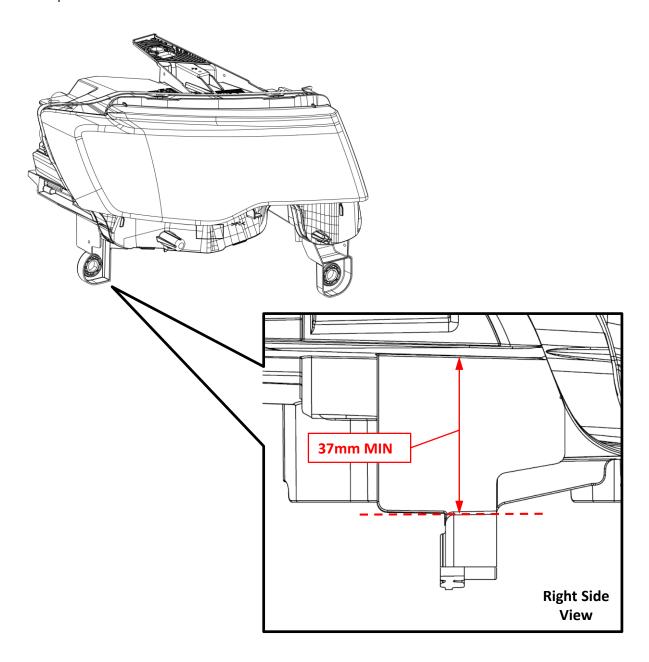

## Minimum Material Condition (MMC) 2014-21 JEEP GRAND CHEROKEE RH LWR OUTBOARD HEADLIGHT TAB HID P/N 25-10011

- 1. Using a metric scale or ruler, measure your lamp at the reference points given in the figure below.
- 2. If the broken mounting tab meets the Minimum Material Condition value(MIN), then your lamp can be repaired using this kit.
- 3. If the broken mounting tab does not meet the Minimum Material Condition value(MIN), then your lamp is not a candidate for this repair kit.
- 4. If your lamp's mounting tabs have been repaired previously by any method, then your lamp is not a candidate for this repair kit.