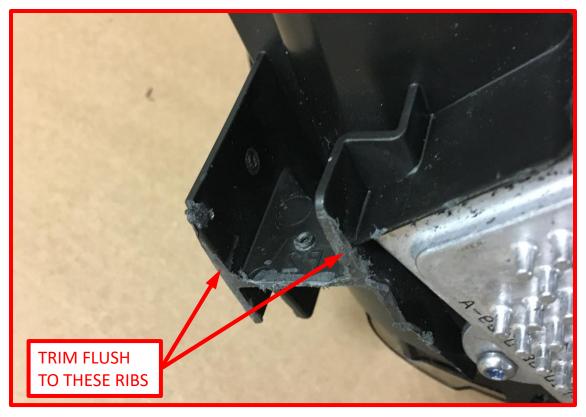

1. Trim: Using a cut-off wheel, trim the damaged tab to the MAX dimension whenever possible, Fig. 1. Make note of the trimming plane to which the MAX dimension refers, Fig. 2. The MIN indicates the least amount of material allowed for proper screw engagement. Next, Sand rough edges to remove excess material from trimming and to ensure a proper fit.