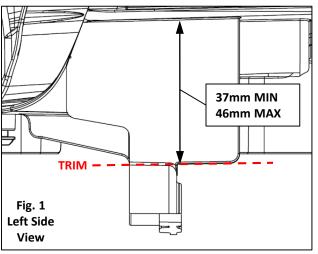

1. Trim: Using a cut-off wheel, trim the damaged tab to the MAX dimension whenever possible, Fig. 1. Make note of the trimming plane to which the MAX dimension refers, Fig. 2. The MIN indicates the least amount of material allowed for proper screw engagement. Next, Sand rough edges to remove excess material from trimming and to ensure a proper fit.