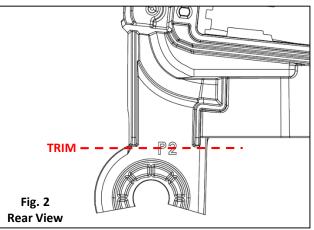

1. Trim: Using a cut-off wheel, trim the damaged tab to the MAX dimension whenever possible, Fig. 1. Make note of the trimming plane to which the MAX dimension refers, Fig. 2. The MIN indicates the least amount of material allowed for proper screw engagement. Next, Sand rough edges to remove excess material from trimming and to ensure a proper fit.