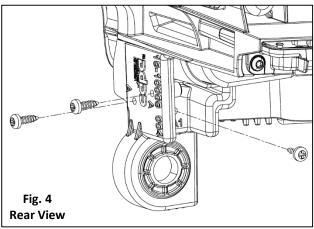

- **3. Scuff & Glue:** Scuff the housing and tab(s) using a sanding pad. Remove sanding dust using compressed air. Wipe down the housing and tab(s) using a pre-cleaner to ensure surfaces are free from oil and debris. Apply glue to both the housing and tab(s).
- **4. Install:** Install the prepared tab(s) ensuring a flush fit to the housing, **Fig. 4.** Next, drive the 5/8" screw at location **(A1).** Finish by driving the two 5/8" screws at the locations marked **(A).** Do not overtighten the screws. Allow the glue to cure for approximately 30 minutes before installing the repaired headlight on the vehicle.