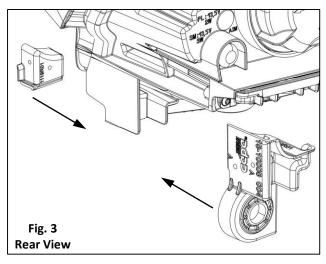

**2. Dry-Fit:** Dry-fit the repair tab(s) **Fig. 3**. If the tab fits without resistance and makes a flush fit to the housing, trimming is complete. If the tab resists installation re-trim the damaged tab, removing only small amounts of material. Repeat the Dry-Fit steps until the proper fit is achieved.