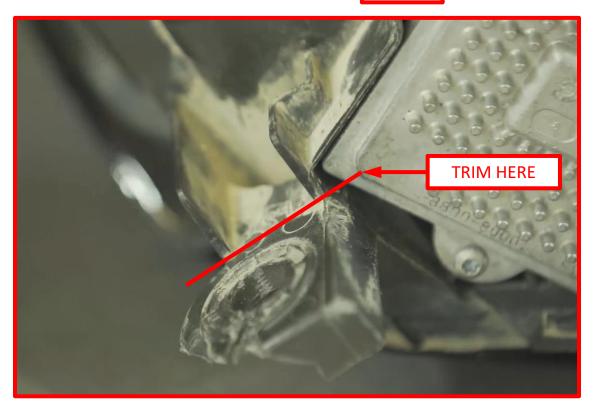

1. Trim: Using a cut-off wheel, trim the damaged tab to the MAX dimension whenever possible, Fig. 1. Make note of the trimming plane to which the MAX dimension refers, Fig. 2. The MIN indicates the least amount of material allowed for proper screw engagement. Next, Sand rough edges to remove excess material from trimming and to ensure a proper fit.