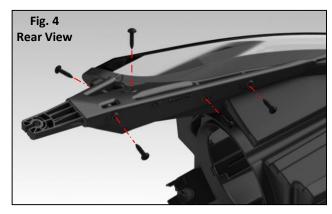

- **3. Scuff & Glue:** Scuff the housing and tab(s) using a sanding pad. Remove sanding dust using compressed air. Wipe down the housing and tab(s) using a pre-cleaner to ensure surfaces are free from oil and debris. Apply glue to both the housing and tab(s).
- **4. Install:** Install the prepared tab(s) ensuring a flush fit to the housing **Fig. 4.** Next, drive the 5/8" screw at the location marked **(A1)**, followed by locations marked **(A)**. Do not overtighten the screws. Allow the glue to cure for approximately 30 minutes before installing the repaired headlight on the vehicle.