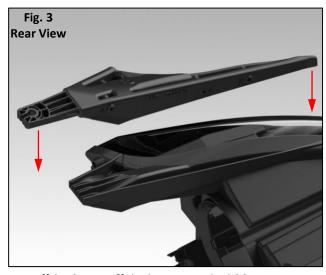

**2. Dry-Fit:** Dry-fit the repair tab(s) **Fig. 3**. If the tab fits without resistance and makes a flush fit to the housing, trimming is complete. If the tab resists installation re-trim the damaged tab, removing only small amounts of material. Repeat the Dry-Fit steps until the proper fit is achieved.