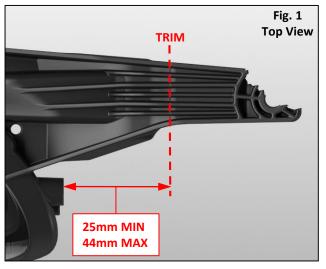

1. Trim: Using a cut-off wheel, trim the damaged tab to the MAX dimension whenever possible, Fig. 1. Make note of the trimming plane to which the MAX dimension refers, Fig. 2. The MIN indicates the least amount of material allowed for proper screw engagement. Next, Sand rough edges to remove excess material from trimming and to ensure a proper fit.