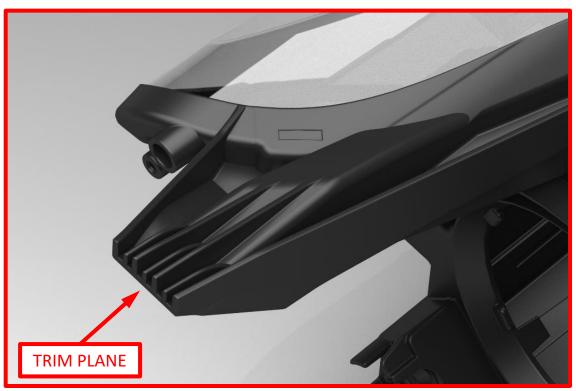

1. Trim: Using a cut-off wheel, trim the damaged tab to the MAX dimension whenever possible, Fig. 1. Make note of the trimming plane to which the MAX dimension refers, Fig. 2. The MIN indicates the least amount of material allowed for proper screw engagement. Next, Sand rough edges to remove excess material from trimming and to ensure a proper fit.