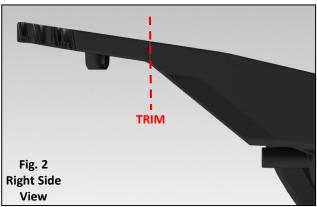

1. Trim: Using a cut-off wheel, trim the damaged tab to the MAX dimension whenever possible, Fig. 1. Make note of the trimming plane to which the MAX dimension refers, Fig. 2. The MIN indicates the least amount of material allowed for proper screw engagement. Next, Sand rough edges to remove excess material from trimming and to ensure a proper fit.