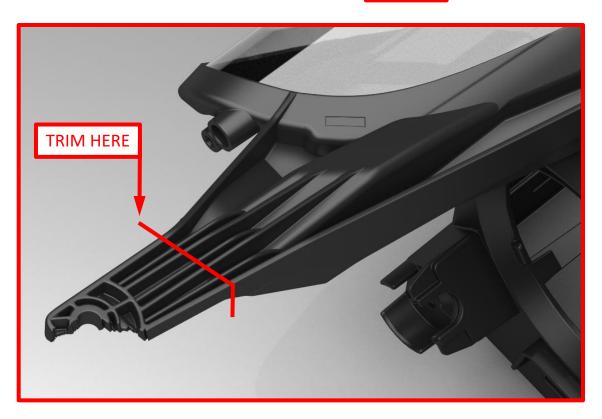

1. Trim: Using a cut-off wheel, trim the damaged tab to the MAX dimension whenever possible, Fig. 1. Make note of the trimming plane to which the MAX dimension refers, Fig. 2. The MIN indicates the least amount of material allowed for proper screw engagement. Next, Sand rough edges to remove excess material from trimming and to ensure a proper fit.