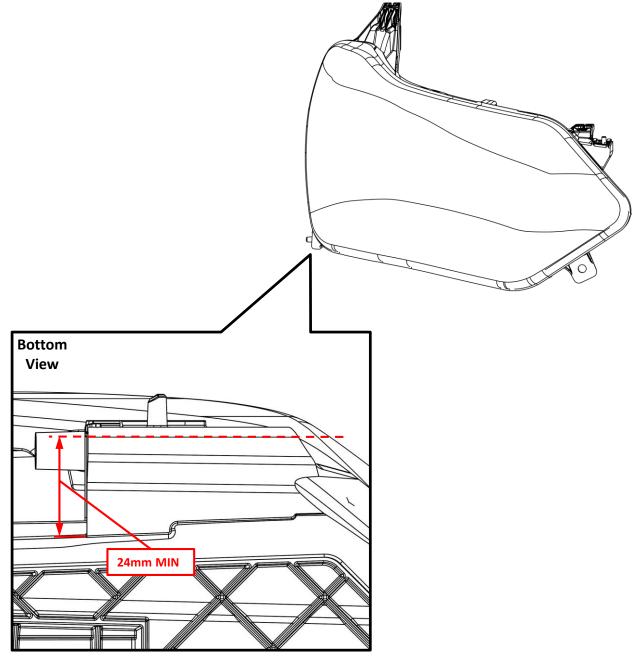

## Minimum Material Condition (MMC) EQUINOX RH LWR OUTBOARD HEADLIGHT TAB LED P/N 25-10059

- 1. Using a metric scale or ruler, measure your lamp at the reference points given in the figure below.
- 2. If the broken mounting tab meets the Minimum Material Condition value(MIN), then your lamp can be repaired using this kit.
- 3. If the broken mounting tab does not meet the Minimum Material Condition value(MIN), then your lamp is not a candidate for this repair kit.
- 4. If your lamp's mounting tabs have been repaired previously by any method, then your lamp is not a candidate for this repair kit.