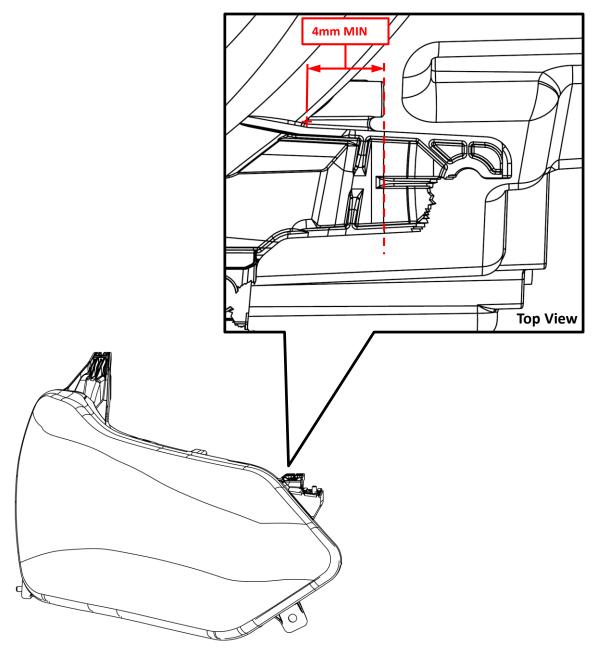

## Minimum Material Condition (MMC) EQUINOX RH UPR MID HEADLIGHT TAB HAL P/N 25-10066

- 1. Using a metric scale or ruler, measure your lamp at the reference points given in the figure below.
- 2. If the broken mounting tab meets the Minimum Material Condition value(MIN), then your lamp can be repaired using this kit.
- 3. If the broken mounting tab does not meet the Minimum Material Condition value(MIN), then your lamp is not a candidate for this repair kit.
- 4. If your lamp's mounting tabs have been repaired previously by any method, then your lamp is not a candidate for this repair kit.