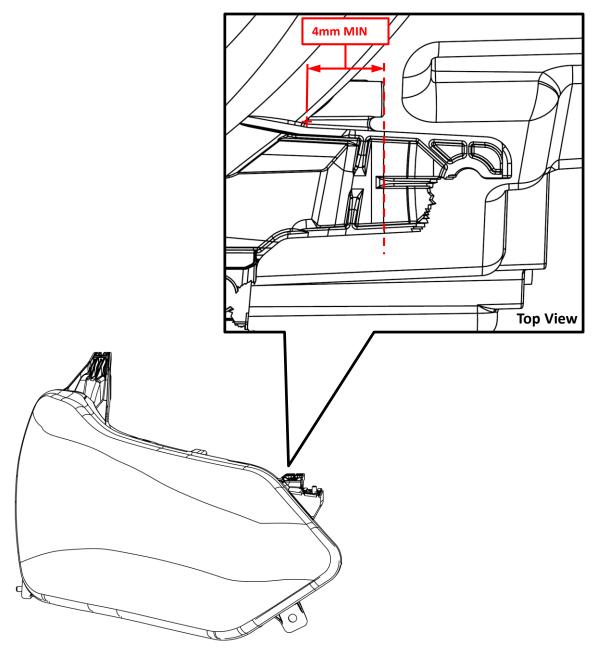

## Minimum Material Condition (MMC) EQUINOX RH UPR MID HEADLIGHT TAB LED P/N 25-10056

- 1. Using a metric scale or ruler, measure your lamp at the reference points given in the figure below.
- 2. If the broken mounting tab meets the Minimum Material Condition value(MIN), then your lamp can be repaired using this kit.
- 3. If the broken mounting tab does not meet the Minimum Material Condition value(MIN), then your lamp is not a candidate for this repair kit.
- 4. If your lamp's mounting tabs have been repaired previously by any method, then your lamp is not a candidate for this repair kit.