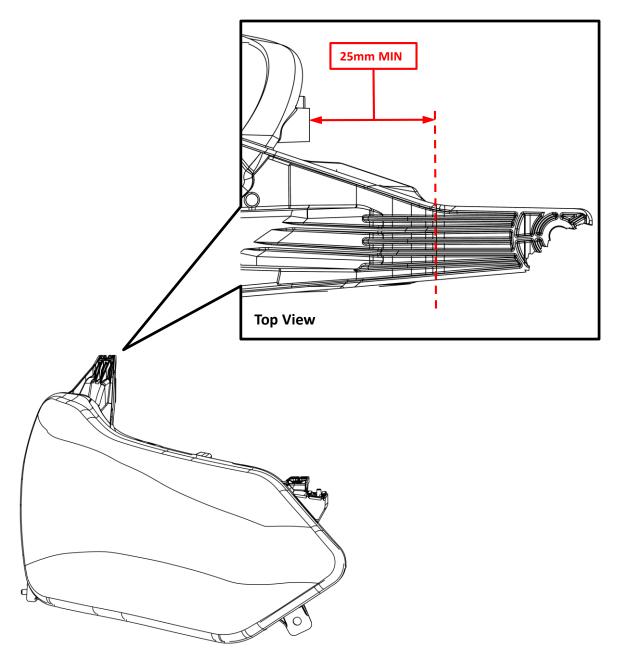

## Minimum Material Condition (MMC) EQUINOX RH UPR OUTBOARD HEADLIGHT TAB LED P/N 25-10055

- 1. Using a metric scale or ruler, measure your lamp at the reference points given in the figure below.
- 2. If the broken mounting tab meets the Minimum Material Condition value(MIN), then your lamp can be repaired using this kit.
- 3. If the broken mounting tab does not meet the Minimum Material Condition value(MIN), then your lamp is not a candidate for this repair kit.
- 4. If your lamp's mounting tabs have been repaired previously by any method, then your lamp is not a candidate for this repair kit.