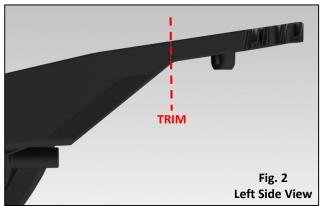

1. Trim: Using a cut-off wheel, trim the damaged tab to the MAX dimension whenever possible, Fig. 1. Make note of the trimming plane to which the MAX dimension refers, Fig. 2. The MIN indicates the least amount of material allowed for proper screw engagement. Next, Sand rough edges to remove excess material from trimming and to ensure a proper fit.