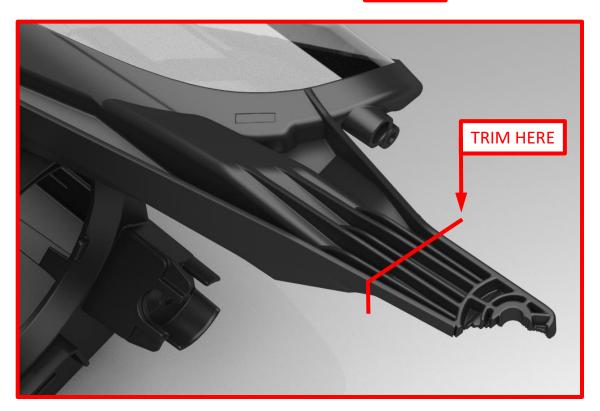

1. Trim: Using a cut-off wheel, trim the damaged tab to the MAX dimension whenever possible, Fig. 1. Make note of the trimming plane to which the MAX dimension refers, Fig. 2. The MIN indicates the least amount of material allowed for proper screw engagement. Next, Sand rough edges to remove excess material from trimming and to ensure a proper fit.