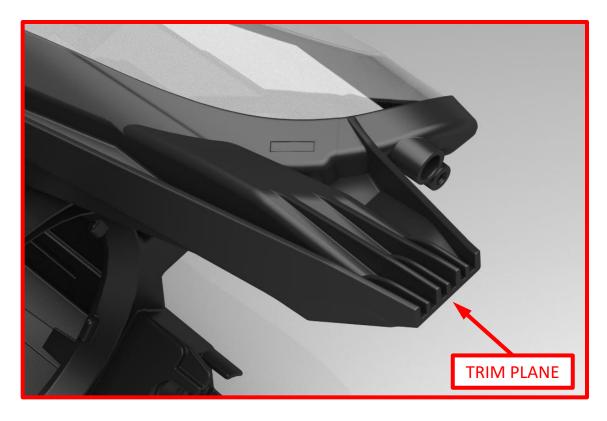

1. Trim: Using a cut-off wheel, trim the damaged tab to the MAX dimension whenever possible, Fig. 1. Make note of the trimming plane to which the MAX dimension refers, Fig. 2. The MIN indicates the least amount of material allowed for proper screw engagement. Next, Sand rough edges to remove excess material from trimming and to ensure a proper fit.