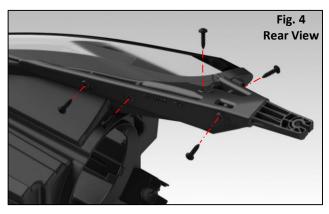

**4. Install:** Install the prepared tab(s) ensuring a flush fit to the housing **Fig. 4.** Next, drive the 5/8" screw at the location marked **(A1)**, followed by locations marked **(A)**. Do not overtighten the screws. Allow the glue to cure for approximately 30 minutes before installing the repaired headlight on the vehicle.