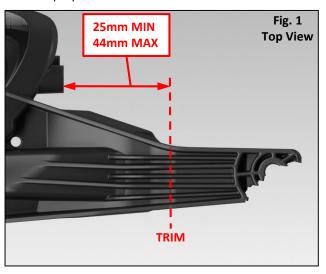

1. Trim: Using a cut-off wheel, trim the damaged tab to the MAX dimension whenever possible, Fig. 1. Make note of the trimming plane to which the MAX dimension refers, Fig. 2. The MIN indicates the least amount of material allowed for proper screw engagement. Next, Sand rough edges to remove excess material from trimming and to ensure a proper fit.