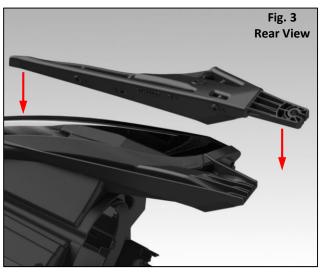

**2. Dry-Fit:** Dry-fit the repair tab(s) **Fig. 3**. If the tab fits without resistance and makes a flush fit to the housing, trimming is complete. If the tab resists installation re-trim the damaged tab, removing only small amounts of material. Repeat the Dry-Fit steps until the proper fit is achieved.