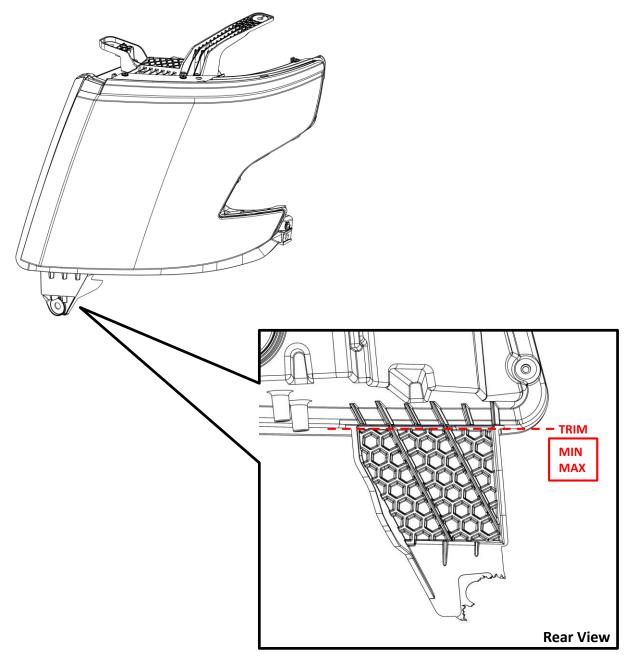

## Minimum Material Condition (MMC) TAHOE/SUBURBAN LH LWR INBOARD HEADLIGHT TAB HAL P/N 25-10102

- 1. Using a metric scale or ruler, measure your lamp at the reference points given in the figure below.
- 2. If the broken mounting tab meets the Minimum Material Condition value(MIN), then your lamp can be repaired using this kit.
- 3. If the broken mounting tab does not meet the Minimum Material Condition value(MIN), then your lamp is not a candidate for this repair kit.
- 4. If your lamp's mounting tabs have been repaired previously by any method, then your lamp is not a candidate for this repair kit.