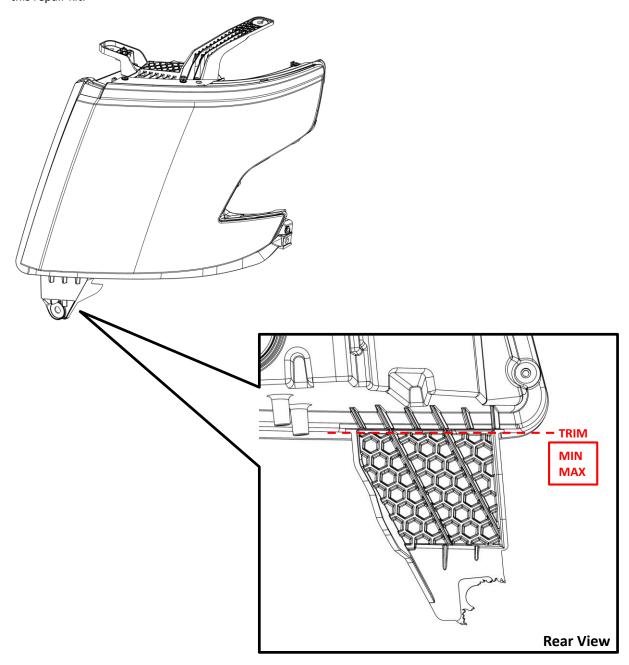

## Minimum Material Condition (MMC) TAHOE/SUBURBAN LH LWR INBOARD HEADLIGHT TAB HID P/N 25-10082

- 1. Using a metric scale or ruler, measure your lamp at the reference points given in the figure below.
- 2. If the broken mounting tab meets the Minimum Material Condition value(MIN), then your lamp can be repaired using this kit.
- 3. If the broken mounting tab does not meet the Minimum Material Condition value(MIN), then your lamp is not a candidate for this repair kit.
- 4. If your lamp's mounting tabs have been repaired previously by any method, then your lamp is not a candidate for this repair kit.