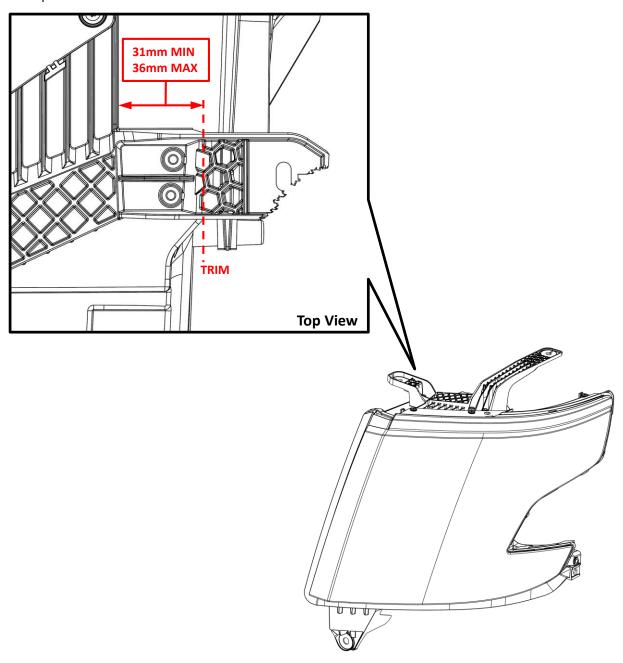

## Minimum Material Condition (MMC) TAHOE/SUBURBAN LH UPR INBOARD HEADLIGHT TAB HAL P/N 25-10101

- 1. Using a metric scale or ruler, measure your lamp at the reference points given in the figure below.
- 2. If the broken mounting tab meets the Minimum Material Condition value(MIN), then your lamp can be repaired using this kit.
- 3. If the broken mounting tab does not meet the Minimum Material Condition value(MIN), then your lamp is not a candidate for this repair kit.
- 4. If your lamp's mounting tabs have been repaired previously by any method, then your lamp is not a candidate for this repair kit.