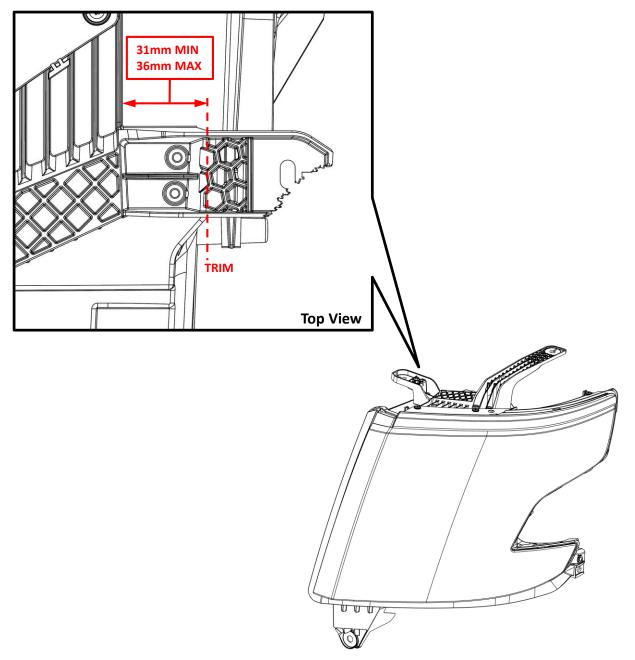

## Minimum Material Condition (MMC) TAHOE/SUBURBAN LH UPR INBOARD HEADLIGHT TAB HID P/N 25-10081

- 1. Using a metric scale or ruler, measure your lamp at the reference points given in the figure below.
- 2. If the broken mounting tab meets the Minimum Material Condition value(MIN), then your lamp can be repaired using this kit.
- 3. If the broken mounting tab does not meet the Minimum Material Condition value(MIN), then your lamp is not a candidate for this repair kit.
- 4. If your lamp's mounting tabs have been repaired previously by any method, then your lamp is not a candidate for this repair kit.