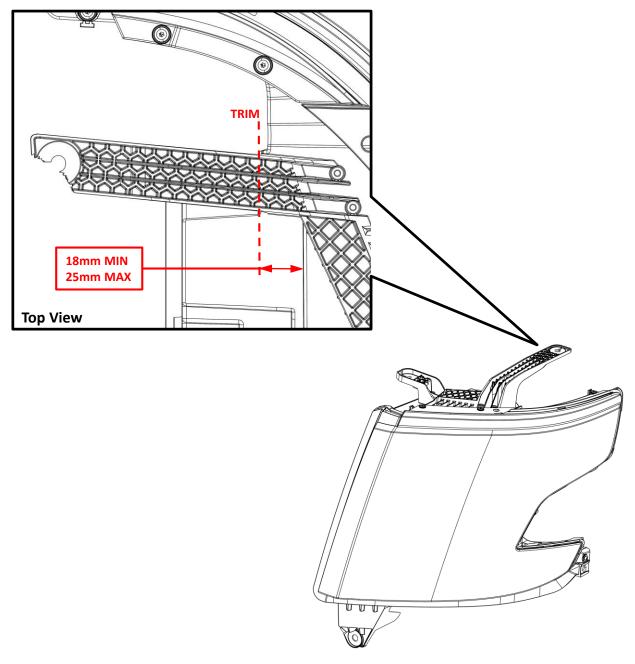

## Minimum Material Condition (MMC) TAHOE/SUBURBAN LH UPR OUTBOARD HEADLIGHT TAB HAL P/N 25-10100

- 1. Using a metric scale or ruler, measure your lamp at the reference points given in the figure below.
- 2. If the broken mounting tab meets the Minimum Material Condition value(MIN), then your lamp can be repaired using this kit.
- 3. If the broken mounting tab does not meet the Minimum Material Condition value(MIN), then your lamp is not a candidate for this repair kit.
- 4. If your lamp's mounting tabs have been repaired previously by any method, then your lamp is not a candidate for this repair kit.