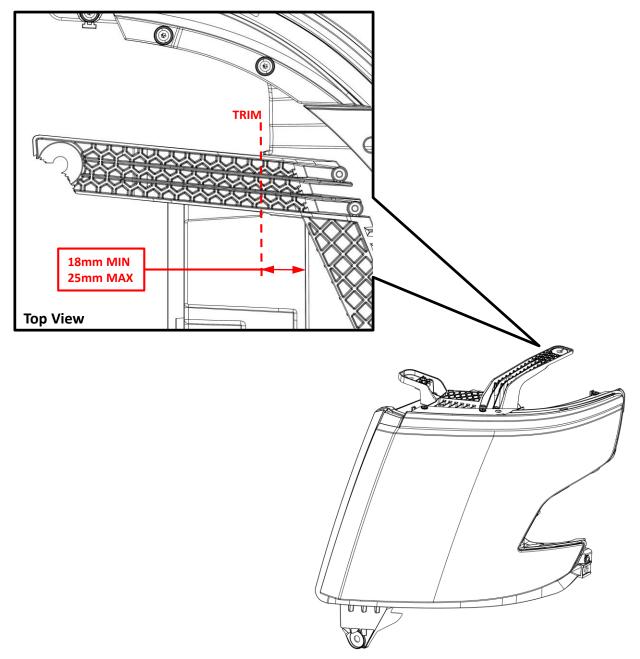

## Minimum Material Condition (MMC) TAHOE/SUBURBAN LH UPR OUTBOARD HEADLIGHT TAB HID P/N 25-10080

- 1. Using a metric scale or ruler, measure your lamp at the reference points given in the figure below.
- 2. If the broken mounting tab meets the Minimum Material Condition value(MIN), then your lamp can be repaired using this kit.
- 3. If the broken mounting tab does not meet the Minimum Material Condition value(MIN), then your lamp is not a candidate for this repair kit.
- 4. If your lamp's mounting tabs have been repaired previously by any method, then your lamp is not a candidate for this repair kit.