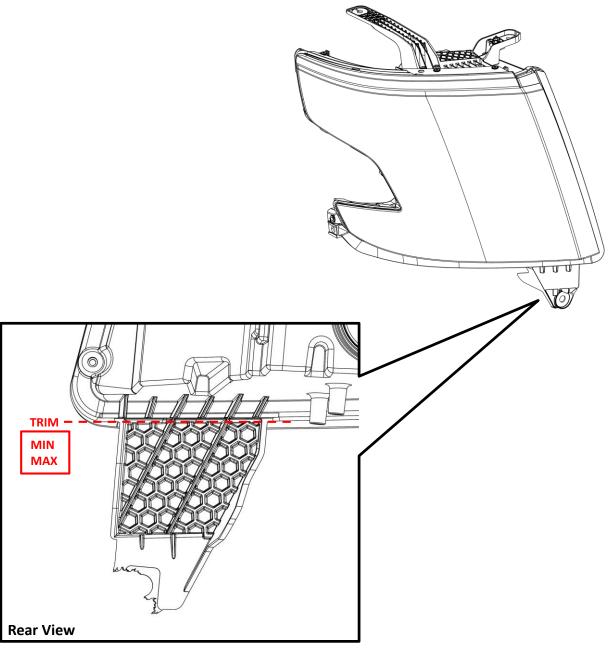

## Minimum Material Condition (MMC) TAHOE/SUBURBAN RH LWR INBOARD HEADLIGHT TAB HAL P/N 25-10097

- 1. Using a metric scale or ruler, measure your lamp at the reference points given in the figure below.
- 2. If the broken mounting tab meets the Minimum Material Condition value(MIN), then your lamp can be repaired using this kit.
- 3. If the broken mounting tab does not meet the Minimum Material Condition value(MIN), then your lamp is not a candidate for this repair kit.
- 4. If your lamp's mounting tabs have been repaired previously by any method, then your lamp is not a candidate for this repair kit.