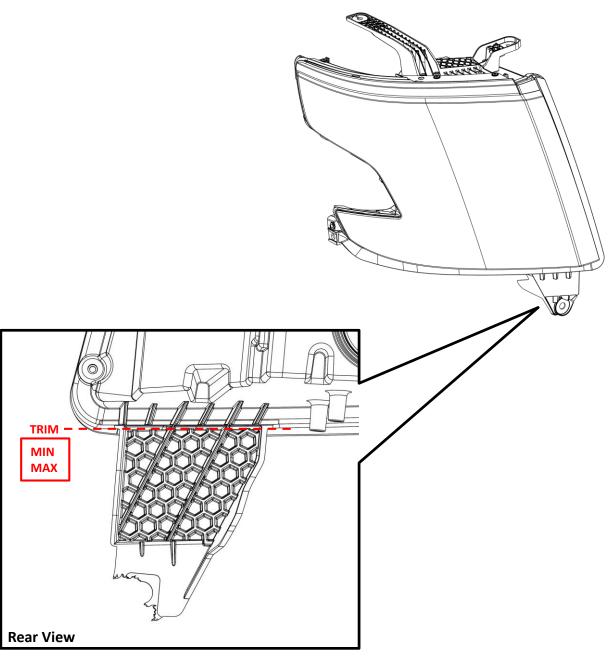

## Minimum Material Condition (MMC) TAHOE/SUBURBAN RH LWR INBOARD HEADLIGHT TAB HID P/N 25-10077

- 1. Using a metric scale or ruler, measure your lamp at the reference points given in the figure below.
- 2. If the broken mounting tab meets the Minimum Material Condition value(MIN), then your lamp can be repaired using this kit.
- 3. If the broken mounting tab does not meet the Minimum Material Condition value(MIN), then your lamp is not a candidate for this repair kit.
- 4. If your lamp's mounting tabs have been repaired previously by any method, then your lamp is not a candidate for this repair kit.