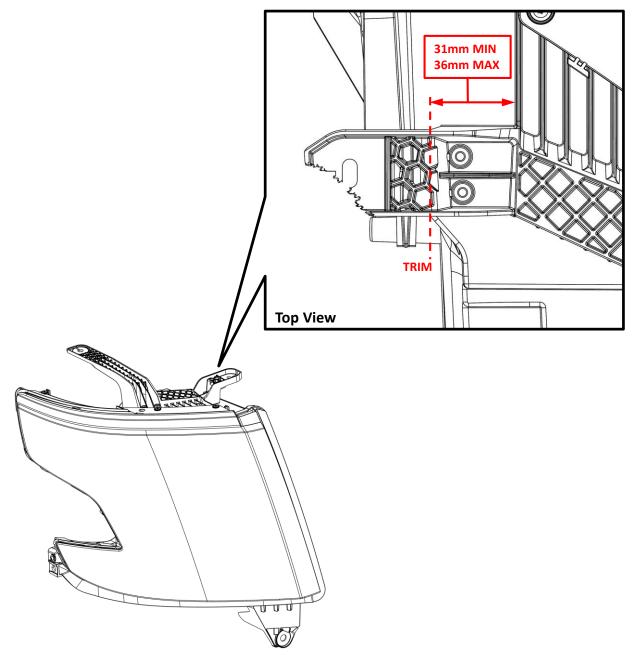

## Minimum Material Condition (MMC) TAHOE/SUBURBAN RH UPR INBOARD HEADLIGHT TAB HAL P/N 25-10096

- 1. Using a metric scale or ruler, measure your lamp at the reference points given in the figure below.
- 2. If the broken mounting tab meets the Minimum Material Condition value(MIN), then your lamp can be repaired using this kit.
- 3. If the broken mounting tab does not meet the Minimum Material Condition value(MIN), then your lamp is not a candidate for this repair kit.
- 4. If your lamp's mounting tabs have been repaired previously by any method, then your lamp is not a candidate for this repair kit.