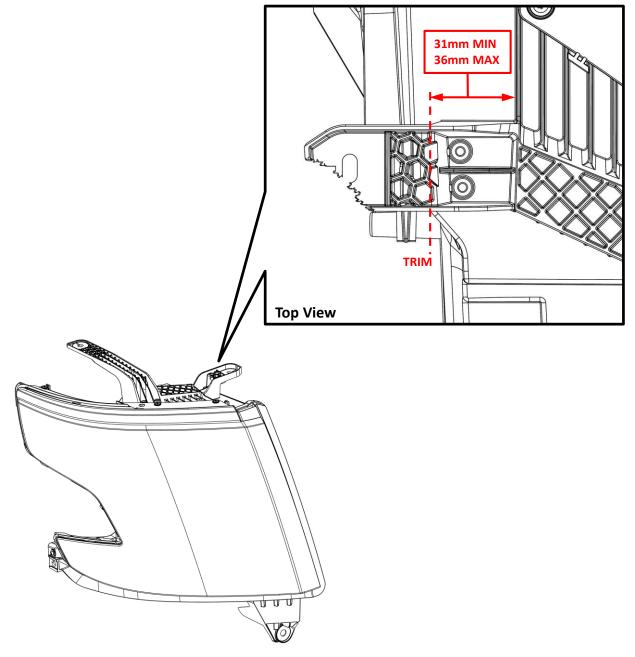

## Minimum Material Condition (MMC) TAHOE/SUBURBAN RH UPR INBOARD HEADLIGHT TAB HID P/N 25-10076

- 1. Using a metric scale or ruler, measure your lamp at the reference points given in the figure below.
- 2. If the broken mounting tab meets the Minimum Material Condition value(MIN), then your lamp can be repaired using this kit.
- 3. If the broken mounting tab does not meet the Minimum Material Condition value(MIN), then your lamp is not a candidate for this repair kit.
- 4. If your lamp's mounting tabs have been repaired previously by any method, then your lamp is not a candidate for this repair kit.