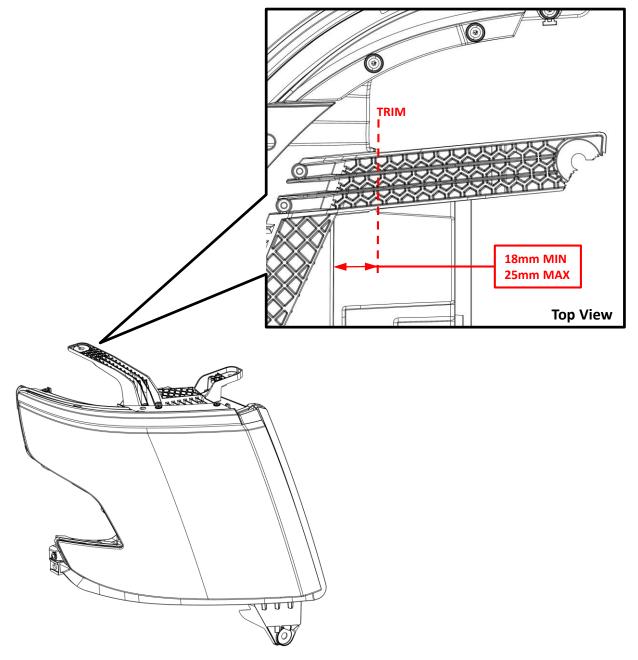

## Minimum Material Condition (MMC) TAHOE/SUBURBAN RH UPR OUTBOARD HEADLIGHT TAB HAL P/N 25-10095

- 1. Using a metric scale or ruler, measure your lamp at the reference points given in the figure below.
- 2. If the broken mounting tab meets the Minimum Material Condition value(MIN), then your lamp can be repaired using this kit.
- 3. If the broken mounting tab does not meet the Minimum Material Condition value(MIN), then your lamp is not a candidate for this repair kit.
- 4. If your lamp's mounting tabs have been repaired previously by any method, then your lamp is not a candidate for this repair kit.