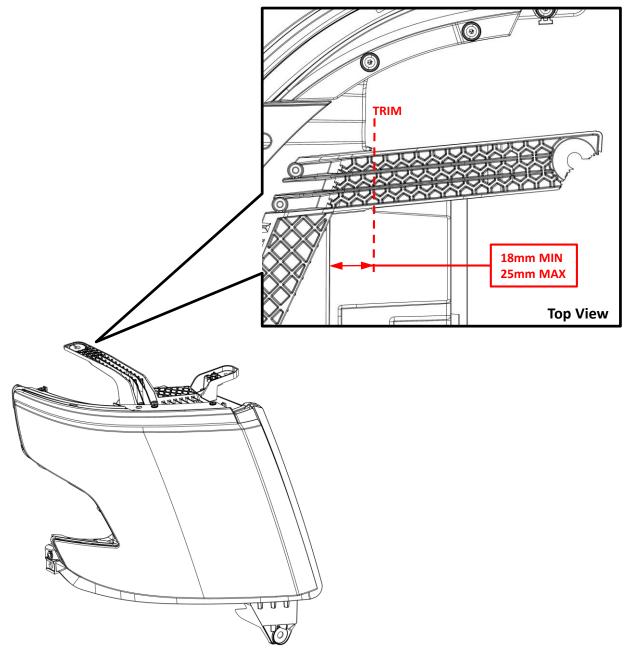

## Minimum Material Condition (MMC) TAHOE/SUBURBAN RH UPR OUTBOARD HEADLIGHT TAB HID P/N 25-10075

- 1. Using a metric scale or ruler, measure your lamp at the reference points given in the figure below.
- 2. If the broken mounting tab meets the Minimum Material Condition value(MIN), then your lamp can be repaired using this kit.
- 3. If the broken mounting tab does not meet the Minimum Material Condition value(MIN), then your lamp is not a candidate for this repair kit.
- 4. If your lamp's mounting tabs have been repaired previously by any method, then your lamp is not a candidate for this repair kit.